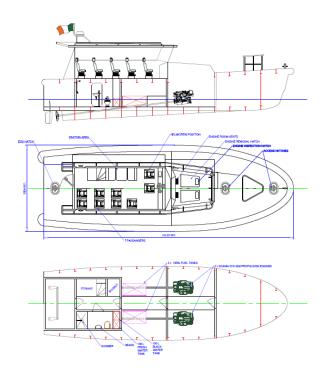

#### **GENERAL ARRANGEMENT**

### SNAPSHOT SPECIFICATION

| Length               | 16.1m                      |
|----------------------|----------------------------|
| Propulsion<br>system | 2 x Scania DI<br>16-42 M   |
| Seating              | 7 x passengers<br>2 x crew |
| Material             | Marine grade<br>aluminium  |
| Max speed            | 25 knots                   |

#### DETAIL

| Rule set             | MCA Workboat<br>Code 3 and<br>MSO P5 Licence                   |
|----------------------|----------------------------------------------------------------|
| Engine<br>power      | 2 x 650hp<br>straight<br>shaft inboard<br>propulsion<br>system |
| Passenger<br>seating | 7                                                              |
| Beam overall         | 5.55m                                                          |
| Fuel tanks           | 2 x 1000l                                                      |
| Sat comms            | VHF and radar                                                  |