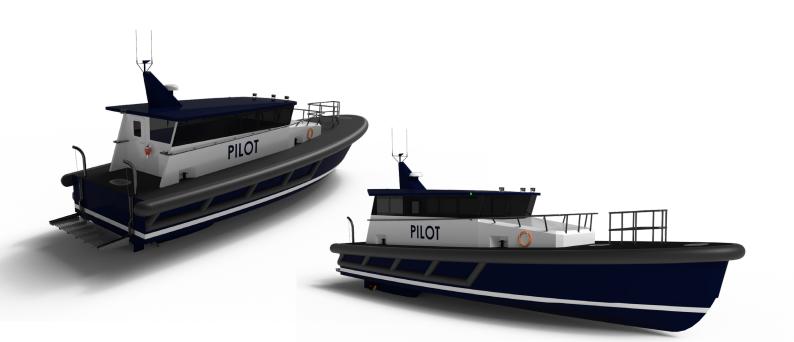

# A capable and robust 16m pilot boat

Carrying 7 passengers and delivering top speeds of 25 knots, this robust, all-purpose vessel is exceptionally designed to effortlessly fulfil a wide range of harbour operations.

Whether facilitating fast and efficient crew transfers, or supporting the safe passage of ships through the port, RMD's capable 16m pilot boat offers resilience and adaptability without compromise.

This impressive craft has been designed in accordance with MCA Workboat Code 3 and MSO P5 Licence.

### SNAPSHOT SPECIFICATION

| Length               | 16.1m                      |
|----------------------|----------------------------|
| Propulsion<br>system | 2 x Scania DI<br>16-42 M   |
| Seating              | 7 x passengers<br>2 x crew |
| Material             | Marine grade<br>aluminium  |
| Max speed            | 25 knots                   |