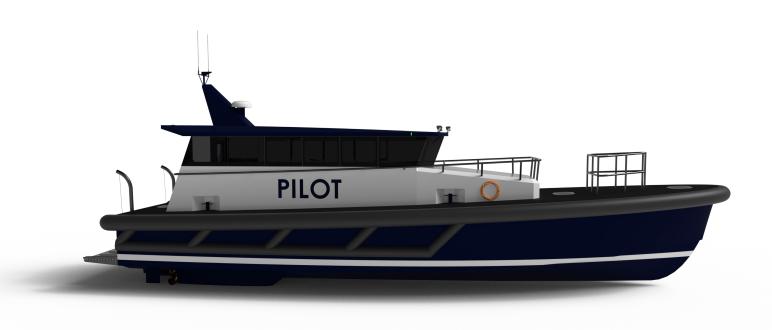

# A capable and robust 16m pilot boat

Carrying 7 passengers and delivering top speeds of 25 knots, this robust, all-purpose vessel is exceptionally designed to effortlessly fulfil a wide range of harbour operations.

Whether facilitating fast and efficient crew transfers, or supporting the safe passage of ships through the port, RMD's capable 16m pilot boat offers resilience and adaptability without compromise.

This impressive craft has been designed in accordance with MCA Workboat Code 3 and MSO P5 Licence.

### SNAPSHOT SPECIFICATION

| Length               | 16.1m                      |
|----------------------|----------------------------|
| Propulsion<br>system | 2 x Scania DI<br>16-42 M   |
| Seating              | 7 x passengers<br>2 x crew |
| Material             | Marine grade<br>aluminium  |
| Max speed            | 25 knots                   |